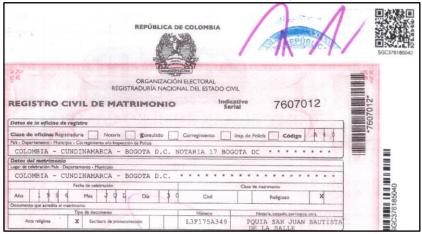

### I. A LOS HECHOS:

**Hecho 1:** Es cierto, La señora María Esmeralda Rodríguez Muñoz, contrajo matrimonio religioso con el señor Luis Eduardo Suarez Gacharna, el 30 de julio de 1994, ante la Parroquia San Juan Bautista de la Salle de Bogotá, registrado en el registro civil de matrimonios con el serial No 7607012, de la Notaria 17 de Bogotá: