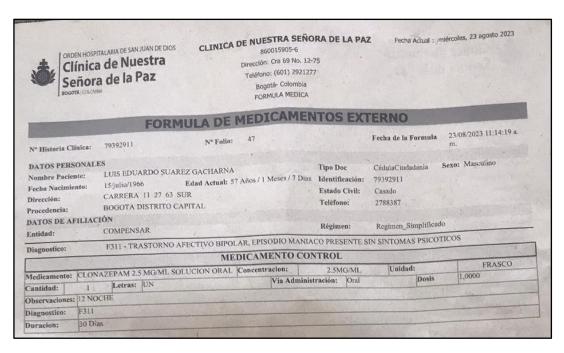

No se admite como quiera que la causal invocada debe ser la numero 6 del artículo 154 del código civil: "6. Toda enfermedad o anormalidad grave e incurable, física o síquica, de uno de los cónyuges, que ponga en peligro la salud mental o física del otro cónyuge e imposibilite la comunidad matrimonial." lo anterior debido a la enfermedad psicológica que presenta el solicitante que es la causal de la separación, dado a su omisión en el apoyo económico de la crianza de los hijos y el construcción del patrimonio de la pareja.