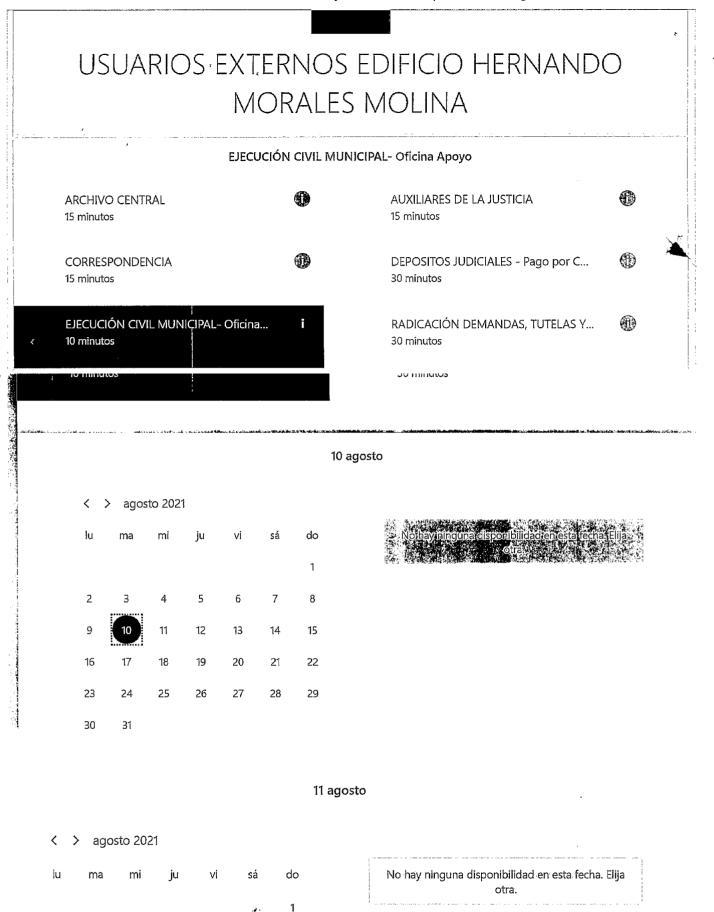

0170014200), en donde ya se tiene programado diligencia de secuestre para el 19 de agosto a las 12:40 pm, realizado por el juzgado 28 de pequeñas causas, quienes en el adjunto estan solicitando AUTOS de mayo 18 de 2017 y 13 de marzo de 2019.

Motivo por el cual, solicito muy respetuosamente me puedan enviar copias de estos autos a este correo electrónico.

He intentado programar una cita presencial, pero segun la página no hay disponibilidad para ningun dia en agosto y el tema es URGENTE entendiendo ya la fecha programada de diligencia de secuestre es 19 de agosto a las 12:40 pm y que previamente debo enviar esta documentacion al juzgado 28 de pequeñas causas.

Agradezco su comprensión y apoyo.

Envio archivo con notificación del juzgado 28 pequeñas causas de la diligencia de secuestre





🛈 Todas las horas corresponden a la zona horaria (UTC-05:00) Bogota, Lima, Quito, Rio Branco 🗸

б



----- Forwarded Message -----

From: Juzgado 28 Pequeñas Causas Competencia Multiple - Bogotá - Bogotá D.C.

<j28pqccmbta@cendoj.ramajudicial.gov.co>

**To:** Woody figueroa <woody\_figueroa@yahoo.com>; floralbapinilla@hotmail.com <floralbapinilla@hotmail.com>; jamega824@gmail.com <jamega824@gmail.com>

Sent: Thursday, August 5, 2021, 01:53:11 PM GMT-5

Subject: RE: Notificación de aceptación de diligencia de secuestre - proceso 2017-00142 - Agosto 19 . 12:40 pm

#### REPÚBLICA DE COLOMBIA RAMA JUDICIAL

JUZGADO 28 DE PEQUEÑAS CAUSAS Y COMPETENCIA MÚLTIPLE DE BOGOTÁ D.C. Carrera 10 No 14 – 33 - Piso 3°. Edificio Hernando Morales Molina j28pqccmbta@cendoj.ramajudicial.gov.co

Buenas tardes