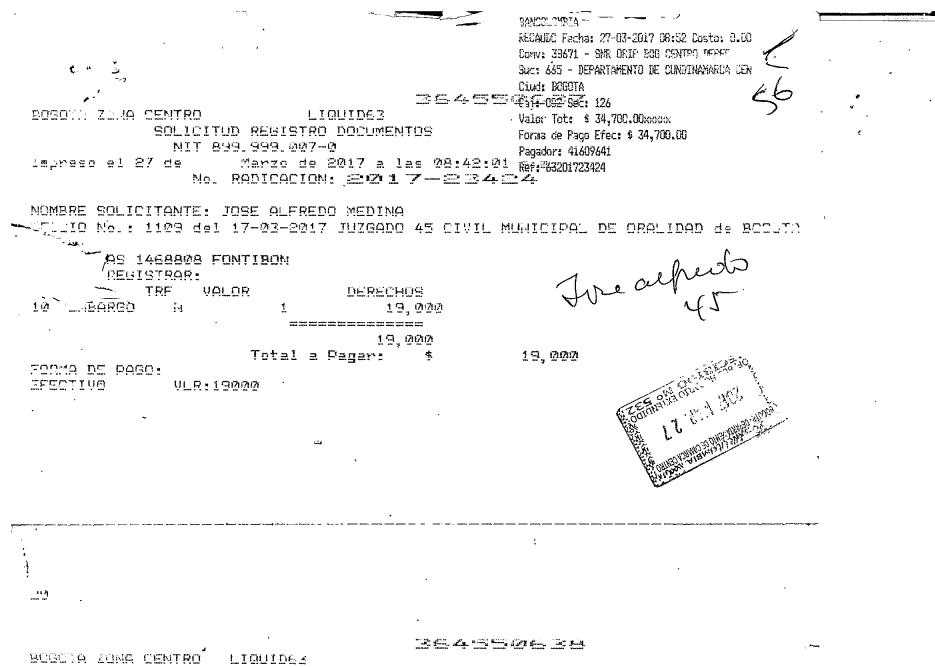

17 - 142

Al Despacho el escrito allegado por la apoderada actora, Dra. FLOR ALBA PINILLA CORTES, donde solicita se ordene el secuestro del inmueble cautelado, dado que dicha medida ya fue registrada, y como quiera que dicha medida ya fue ordenada mediante auto del 18 de mayo de 2017, el despacho considera necesario elaborar nuevamente el despacho comisorio, por lo anteriormente expuesto, el Juzgado

#### RESUELVE

**1.- ELABÓRESE** el despacho comisorio que viene ordenado en el auto de 18 de mayo de 2017 (fl. 47-C-1), respecto del bien inmueble cautelado, para la práctica de la diligencia de secuestro.

2.- Dejar sin valor ni efecto legal el despacho comisorio No. 180.

NOTIFÍQUESE Y CÚMPLASE

ANNABELMEND

La Juez de Bogotá Juzgado Noveno de Bogotá, D notificado el Por anotación ei

ygp



SOLICITUD CERTIFICADO DE LIBERTAD



Rama Judicial Consejo Superior de la Judicatura República de Colombia

OFICINA DE APOYO PARA LOS JUZGADO CIVILES MUNICIPALES DE EJECUCIÓN DE SENTENCIAS DE BOGOTÁ D.C

#### Despacho Comisorio Nº 1493

La Secretaría de la Oficina de Ejecución Civil Municipal de Bogotá

#### Hace Saber Al

#### ALCALDE DE LA ZONA RESPECTIVA

REF: Juzgado 09 Civil Municipal de Ejecución de Bogotá. Proceso Ejecutivo con garantía real No. 11001-40-03-045-2017-00142-00 iniciado por JOSÉ ALFREDO MEDINA GARIBELLO Y WOODY FIGUEROA PEINADO contra MERCEDES CHAVARRO DE GARZÓN (Origen Juzgado 045 de Civil Municipal)

Mediante auto de fecha 18 de mayo de 2017 y 13 de marzo de 2019, proferido dentro del proceso de la referencia; en el cual se le comisionó con amplias facultades, incl