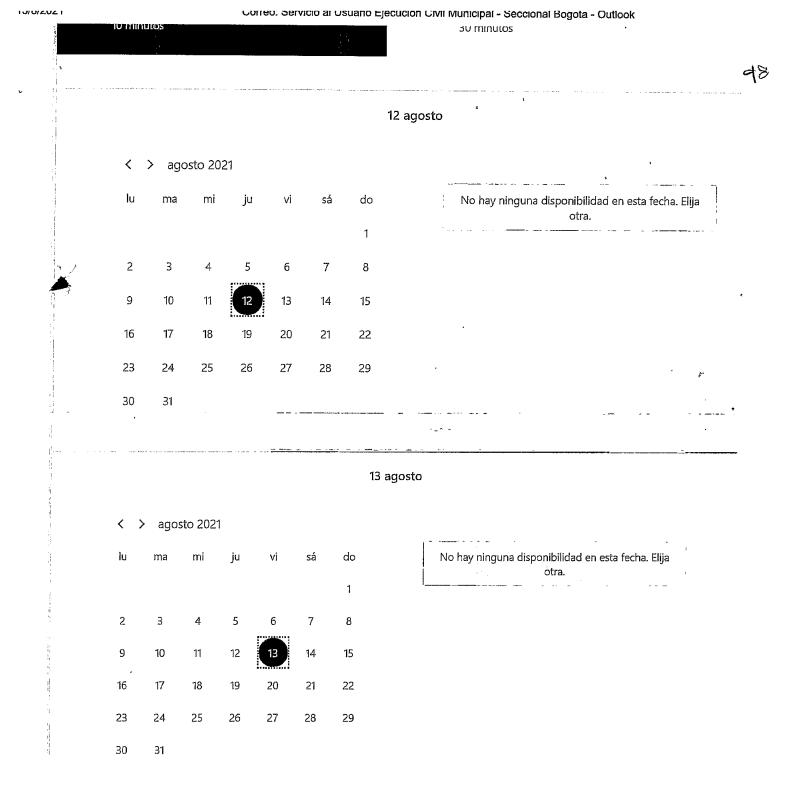

pm, realizado por el juzgado 28 de pequeñas causas, quienes en el adjunto estan solicitando AUTOS de mayo 18 de 2017 y 13 de marzo de 2019.

Motivo por el cual, solicito muy respetuosamente me puedan enviar copias de estos autos a este correo electrónico.

He intentado programar una cita presencial, pero segun la página no hay disponibilidad para ningun dia en agosto y el tema es URGENTE entendiendo ya la fecha programada de diligencia de secuestre es 19 de agosto a las 12:40 pm y que previamente debo enviar esta documentacion al juzgado 28 de pequeñas causas.

Agradezco su comprensión y apoyo.

Envio archivo con notificación del juzgado 28 pequeñas causas de la diligencia de secuestre





🛈 Todas las horas corresponden a la zona horaria (UTC-05:00) Bogota, Lima, Quito, Rio Branco 🗸

б



----- Forwarded Message -----

From: Juzgado 28 Pequeñas Causas Competencia Multiple - Bogotá - Bogotá D.C.

<j28pqccmbta@cendoj.ramajudicial.gov.co>

**To:** Woody figueroa <woody\_figueroa@yahoo.com>; floralbapinilla@hotmail.com <floralbapinilla@hotmail.com>; jamega824@gmail.com <jamega824@gmail.com>

Sent: Thursday, August 5, 2021, 01:53:11 PM GMT-5

Subject: RE: Notificación de aceptación de diligencia de secuestre - proceso 2017-00142 - Agosto 19 . 12:40 pm

#### REPÚBLICA DE COLOMBIA RAMA JUDICIAL

JUZGADO 28 DE PEQUEÑAS CAUSAS Y COMPETENCIA MÚLTIPLE DE BOGOTÁ D.C. Carrera 10 No 14 – 33 - Piso 3°. Edificio Hernando Morales Molina j28pqccmbta@cendoj.ramajudicial.gov.co

Buenas tardes.

Correo: Servicio al Usuario Ejecucion Civil Municipal - Seccional Bogota - Outlook

Conforme a lo