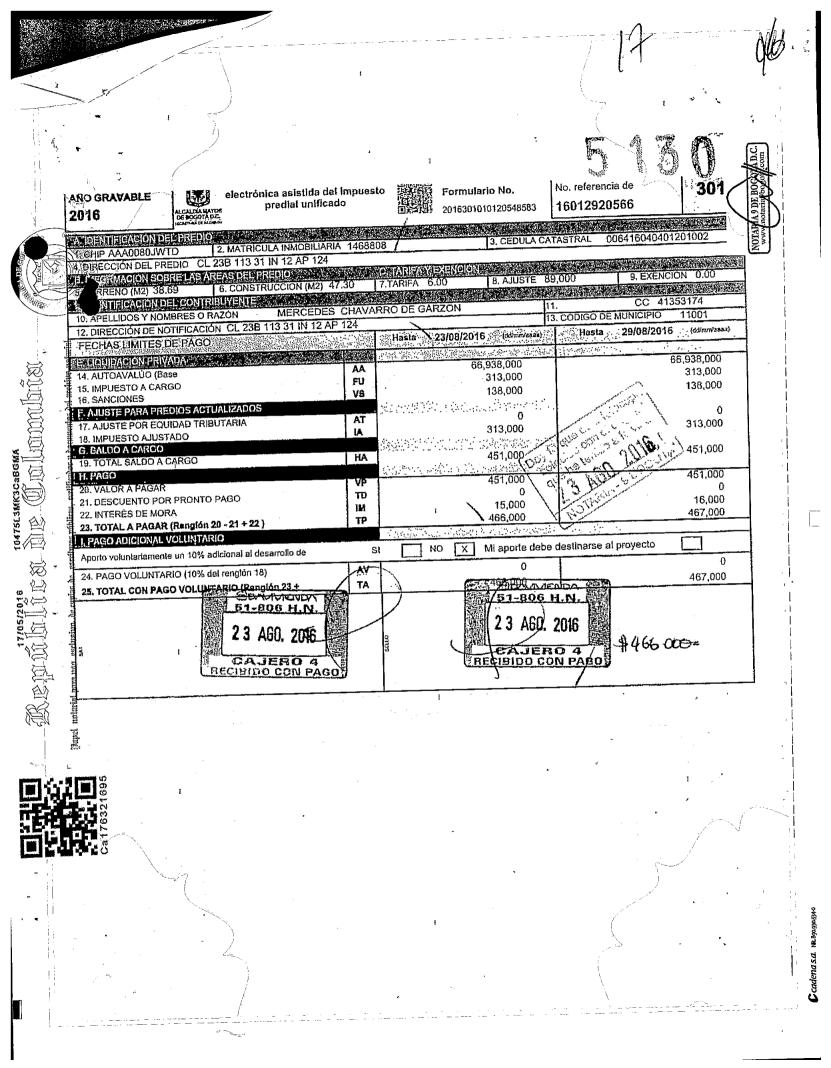

|



Bogotá D. C. Yroan Séñores: NOTARIA 9 DE BOGOTÁ Ciudad. Certificación Crédito por:  $\frac{5}{200}$ ,  $\frac{500}{200}$ DEUDOR (A) (ES) Marceber Ganon C.C. 41353 17 , Broada Mariano IIIII C.C. ACREEDOR (A) (ES) Medine Ganibello C.C. 19458726 Woody Figuesa Periado C.C. 43.738.709 Empocho En calidad de acreedor (a) (es), certifico (amos) que para efectos fiscales, e prul notariales y registrales el valor de la hipoteca es de 5'000,000 =El valor o cifra mencionada, se fija únicamente para efectos de liquidación de los asetae patarialee Banafianada y Davistra hara abtanar la insprincián dal







## 5130

Desarrollo Urbano Dirección Técnica de Apoyo a la Valorización-Subdirección Tecnica de Operaciones-Oficina de Atencion al Contribuyente

PIN DE SEGURIDAD:

kheAAAOOIW6FQP

## CERTIFICADO DE ESTADO DE CUENTA PARA TRAMITE NOTARIAL

| Direccion del Predio:   | CL 23B 113 31 IN 12 AP 124 |
|-------------------------|----------------------------|
| Matricula Inmobiliaria: | 050-01468808               |
| Cédula Catastral:       | 006416040401201002         |
| CHIP:                   |                            |
| Fecha de expedición: 💡  | 22-08-2016                 |
| Fecha de Vencimiento:   | - 20-11-2016               |
| VALIDO                  | PARA TRAMITES NOTARIALES   |

RAMITES NOTARIALES A LA FECHA EL PREDIO NO PRESENTA DEUDAS POR CONCEPTO DE VALORIZACION

Artículo 11