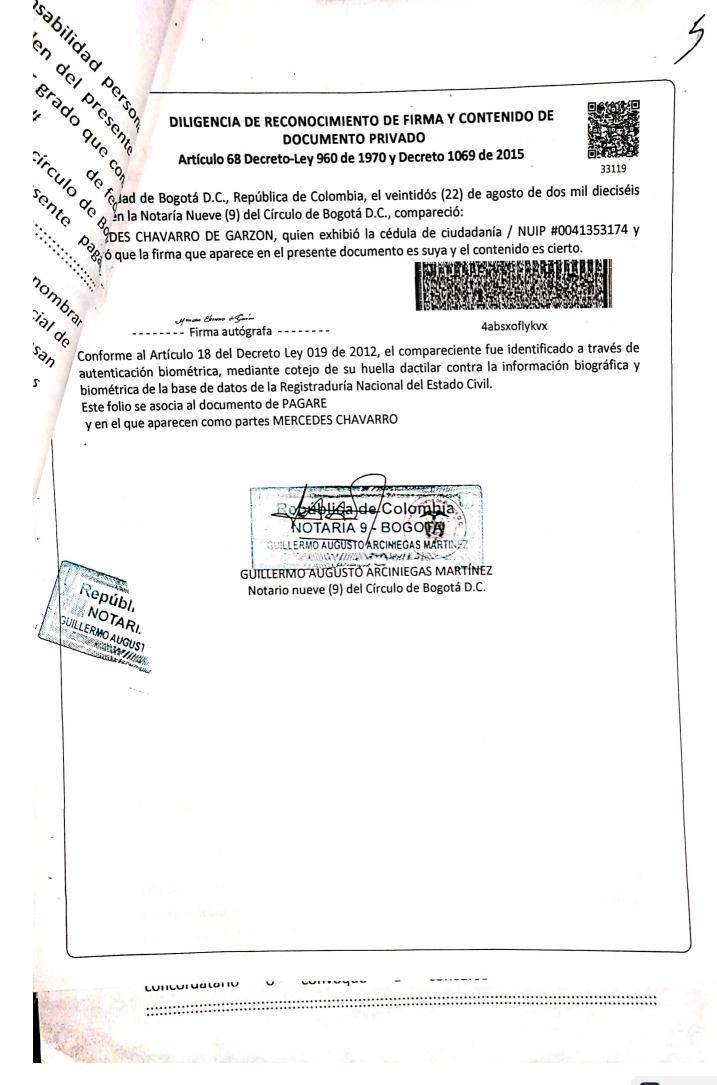

ente

orme al Articulo 18 d' house of running the stirk SEPTIMO: Que renuncio a favor del ACREEDOR al derecho de nombre secuestre y depositario de bienes en caso de cobro judicial o extrajudicial de la obligación, incluidos los honorarios de abogado que desde ahora se tasan en un mínimo del veinte por ciento (20%) sobre el capital e intereses adeudados. ::::::::

OCTAVO: Que autorizo al ACREEDOR para llenar los espacios en blanco de este pagaré en lo que se refiere a la fecha de vencimiento del mismo en la fecha que lo considere conveniente. En constancia de lo anterior se suscribe este documento en la ciudad de Bogotá D.C a lós (22) veinte y dos días del mes de agosto del año dos mil diez y seis. (2016).

DEUDORA,

pordes (Phovor H) MERCEDES CHAVARRO DE GARZON

CC. 41.353.174 de Bogotá.



## PAGARE #3.

EVEINTE Y CINCO MILLONES DE PESOS MCTE. (\$25.000.000) 24 de Noviembre de 2016 .E: VOR DE: WOODY FIGUEROA PEINADO GAR:

10, MERCEDES CHAVARRO DE GARZON, mayor de edad, identificado con la cedula de ciudadanía # 41.353.174 de Bogotá, quien en éste acto obra en nombre propio manifiesto: PRIMERO – OBJETO: Que por virtud del presente título valor, debo y pagaré incondicionalmente la suma de VEINTE Y CINCO MILLONES DE PESOS (\$25.000.000) MONEDA CTE; a la orden de: WOODY FIGUEROA PEINADO, identificada con cedula No. 43.738.709 de Envigado, o a quien haga sus veces o represente sus intereses, por haber recibido dicha 

SEGUNDO: Que durante el plazo estipulado y sobre la citada suma, reconoceré y pagaré a mi ACREEDOR, intereses a la tasa del 2,1% mensual, pagaderos dentro de los